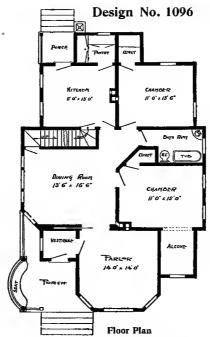

FLOOR PLANS These plans show the shape and size of all rooms, halls and closets; the location and size of all doors and windows; the position of all plumbing fixtures, gas lights, registers, pantry work, etc., and all the measurements that are necessary are given.

FLEVATIONS A front, right, left and rear elevation are furnished with all the plans. These drawings are complete and accurate in every respect. They show the shape, size and location of all doors, windows, porches, cornices, towers, bays, and the like; in fact, give you an exact scale picture of the house as it should be at completion. Full wall sections are given showing the construction from foundation to roof, the height of stories between the joists, height of plates, pitch of roof, etc.